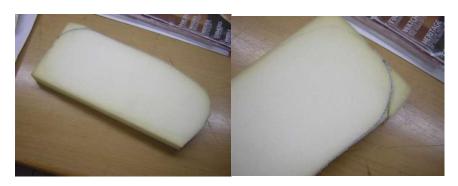

## Foam sheet confirmation and its specifications

Date:

27/04/07

Product:

PU Foam

Foam Type:

060 Hard

Colour:

White

| S.N | Parameter                                    | Specified Value | Test Method |
|-----|----------------------------------------------|-----------------|-------------|
| 0.  |                                              | 54-58           | IS-7888     |
| 1.  | Density (kg/m³)                              | >66             | IS-7888     |
| 2.  | Cell Size(Nos.) In PPI                       | >=2             | IS-7888     |
| 3.  | Tensile Strength (kg/cm <sup>2</sup> )       | >140            | IS-7888     |
| 4.  | Elongation (%)                               |                 | IS-7888     |
| 5.  | % Resilience                                 | >=20            | IS-7888     |
| 6.  | Hardness IFD at 50% (kg/323cm <sup>2</sup> ) | 70-80           | 13-7666     |