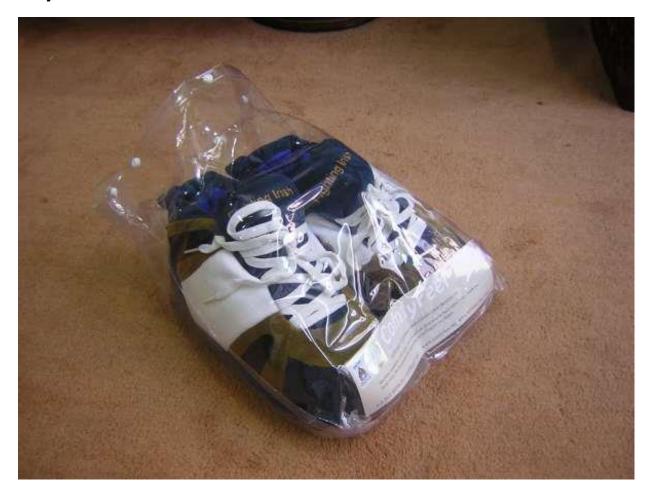

---------------------------------------------|-----------------|-------------|
| 0.  |                                              | 54-58           | IS-7888     |
| 1.  | Density (kg/m³)                              | >66             | IS-7888     |
| 2.  | Cell Size(Nos.) In PPI                       | >=2             | IS-7888     |
| 3.  | Tensile Strength (kg/cm <sup>2</sup> )       | >140            | IS-7888     |
| 4.  | Elongation (%)                               |                 | IS-7888     |
| 5.  | % Resilience                                 | >=20            | IS-7888     |
| 6.  | Hardness IFD at 50% (kg/323cm <sup>2</sup> ) | 70-80           | 13-7666     |



# First sample piece developed with errors



# Final Sample set developed and got approval from the buyer: