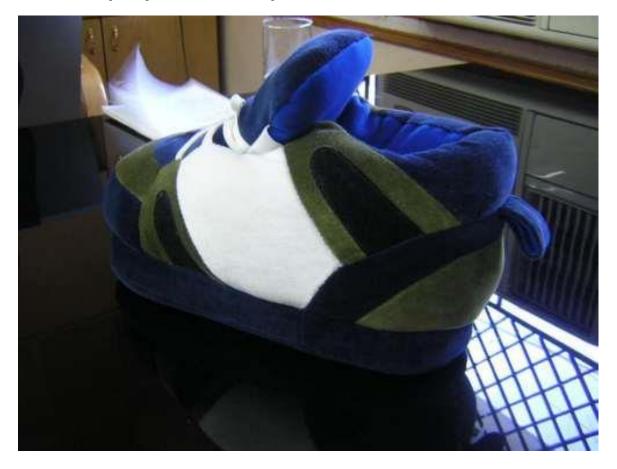

| Specified Value | Test Method |
|-----|----------------------------------------------|-----------------|-------------|
| 0.  |                                              | 54-58           | IS-7888     |
| 1.  | Density (kg/m³)                              | >66             | IS-7888     |
| 2.  | Cell Size(Nos.) In PPI                       | >=2             | IS-7888     |
| 3.  | Tensile Strength (kg/cm <sup>2</sup> )       | >140            | IS-7888     |
| 4.  | Elongation (%)                               |                 | IS-7888     |
| 5.  | % Resilience                                 | >=20            | IS-7888     |
| 6.  | Hardness IFD at 50% (kg/323cm <sup>2</sup> ) | 70-80           | 13-7666     |



# First sample piece developed with errors



# Final Sample set developed and got approval from the buyer: